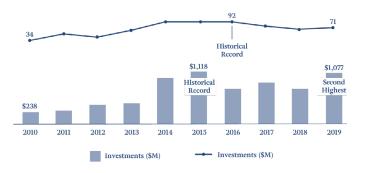

# Insuring Utah's Silicon Slopes

79% of IPOs in Utah – 23 out of the last 29 85% of Utah Unicorn Companies – 6 out of 7 58% of Top 50 Growth Companies *(Utah Business' 2019 Fast 50)* 30% of Utah's Top 100 Fastest Growing Companies *(2019 MountainWest Capital Network)* 73% of Utah's Top Revenue Growth Companies – 11 out of 15 *(2019 MountainWest Capital Network)* 0% of Utah's Most Active Private Equity & Venture Capital Firms *(PitchBook – 2019 Rankings)* 