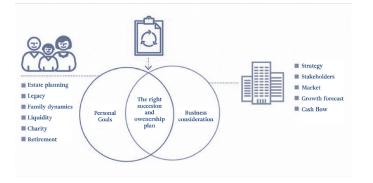

# **Family Offices**

Potential Buyers for Your Business?

There are a number of different buyer groups to consider when selling your business. Typically, they fall into one of two categories:

#### What is a family office?

A family office is a private investment firm established for the purpose of managing a family's wealth. This type of firm establishes a new approach for wealthy families to directly invest their wealth in private companies or other investment vehicles.

Such organizations supposedly date back nearly a century to the times of John D. Rockefeller, but more recently have become a popular structure versus traditional investment firms. They can come in the form of single-family or multi-family offices, and typically hire tenured investment professionals to manage the office and invest their capital.

#### What are some advantages to selling to a family office? Less control and influence

Most family offices are considered passive investors, which means that they typically do not take control over management and operations. When they complete a particular acquisition or investment, it is usually because they support the business strategy established by current executives and expect them to remain with the company after the transaction. PEGs may prefer to become more involved, depending on their strategy and relationships, and are more likely to call on operating partners or former industry executives to assist with operations. Strategic buyers will typically integrate the acquired